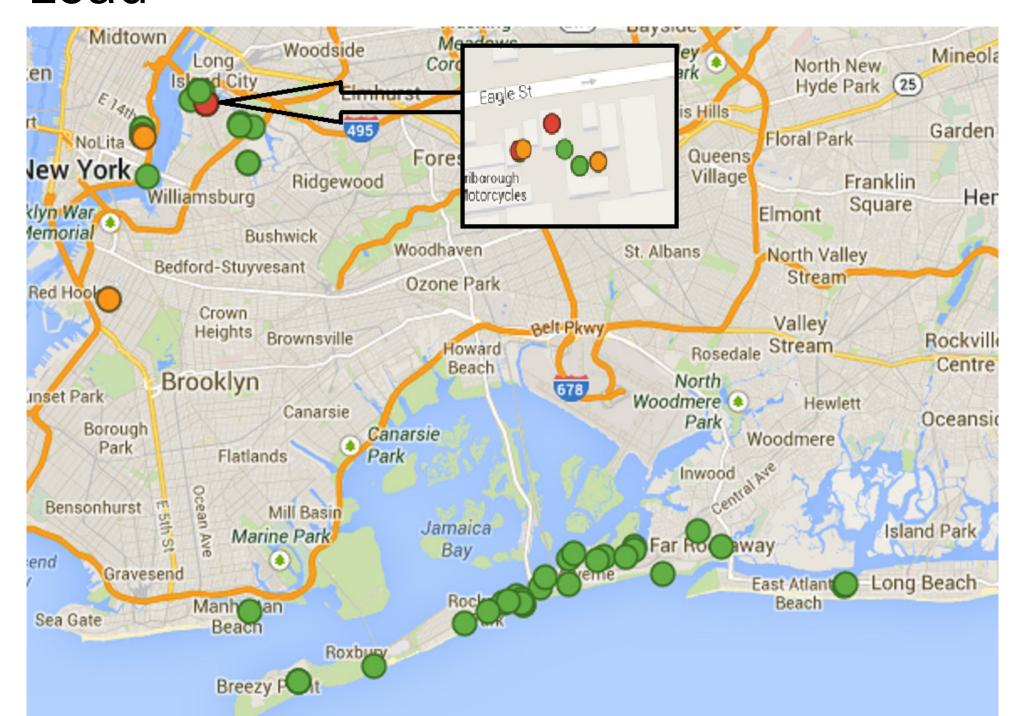

#### Data

Lead

Arsenic\*

in red.

Figure 1: Concentrations above 1,200 mg/kg are red and from 400 mg/kg to 1,200 mg/kg are orange.

Figure 2: Concentrations above 30 mg/kg are shown Figure 4: Concentrations of benzo[k]fluoranthene

| Contaminant | November Samples Mean/Standard Deviation (mg/kg) | July Samples Mean/Standard Deviation (mg/kg) |
|-------------|--------------------------------------------------|----------------------------------------------|
| Lead        | 217 (293)                                        | 251 (305)                                    |
| Arsenic*    | 11 (16)                                          | 8.1 (4.4)                                    |
| PCBs        | 0.37 (0.45)                                      | 0.06 (0.13)                                  |
| PAHs        | 3.2 (4.0)                                        | 0.9 (1.6)                                    |