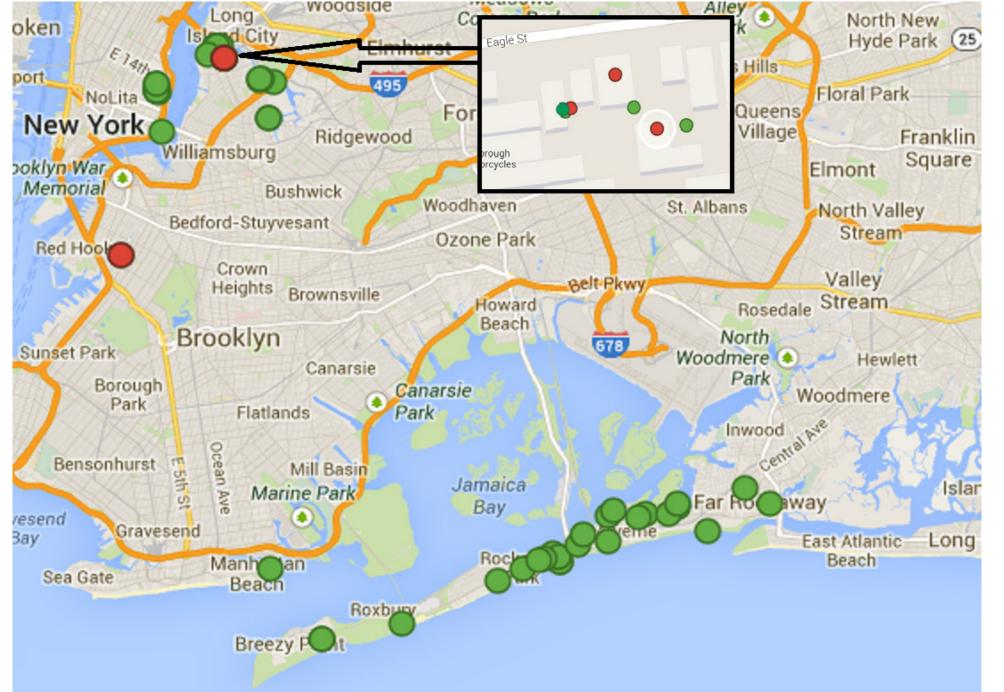

# Polychlorinated Biphenyls (PCBs)

Figure 3: Concentrations above 1.0 mg/kg are indicated by red.