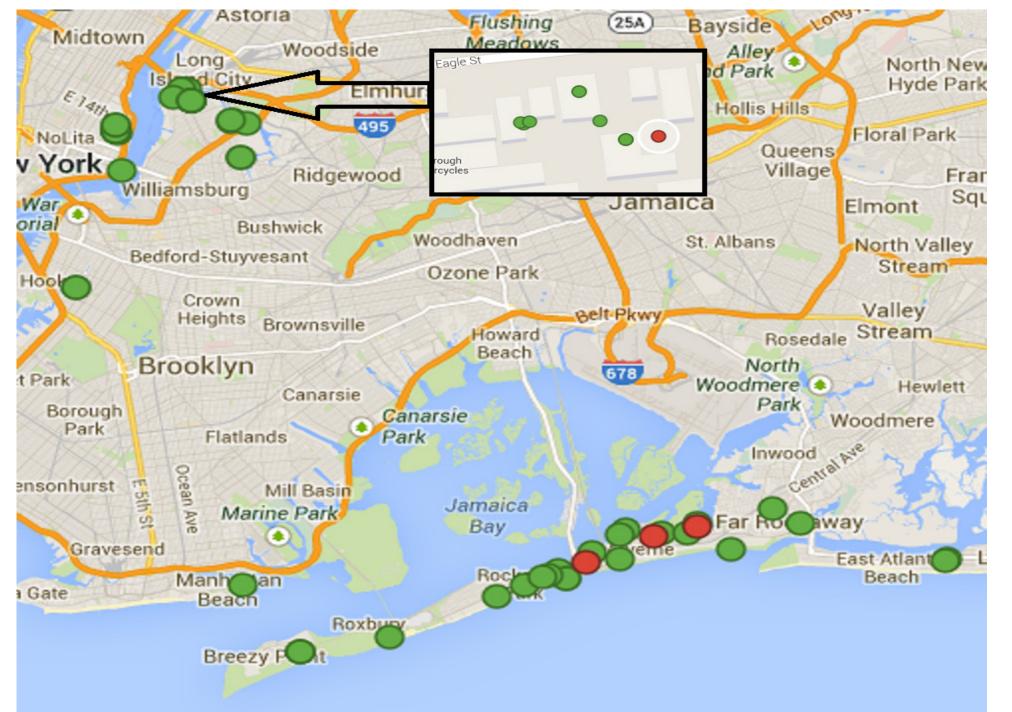

### Polycyclic Aromatic Hydrocarbons (PAHs)

above 1.5 mg/kg are shown in red.

| Midtown          | Astoria  Long Woodside  StadiCity Elmi   | Flushing<br>Meadows<br>Eagle St | Alley ad Park Hollis Hills | North New<br>Hyde Park                                                                                                                                                                                                                                                                                                                                                                                                                                                                                                                                                                                                                                                                                                                                                                                                                                                                                                                                                                                                                                                                                                                                                                                                                                                                                                                                                                                                                                                                                                                                                                                                                                                                                                                                                                                                                                                                                                                                                                                                                                                                                                         |
|------------------|------------------------------------------|---------------------------------|----------------------------|--------------------------------------------------------------------------------------------------------------------------------------------------------------------------------------------------------------------------------------------------------------------------------------------------------------------------------------------------------------------------------------------------------------------------------------------------------------------------------------------------------------------------------------------------------------------------------------------------------------------------------------------------------------------------------------------------------------------------------------------------------------------------------------------------------------------------------------------------------------------------------------------------------------------------------------------------------------------------------------------------------------------------------------------------------------------------------------------------------------------------------------------------------------------------------------------------------------------------------------------------------------------------------------------------------------------------------------------------------------------------------------------------------------------------------------------------------------------------------------------------------------------------------------------------------------------------------------------------------------------------------------------------------------------------------------------------------------------------------------------------------------------------------------------------------------------------------------------------------------------------------------------------------------------------------------------------------------------------------------------------------------------------------------------------------------------------------------------------------------------------------|
| v York<br>War    | Ridgewood                                | rough                           | Queen<br>Villag            | and the second s |
| Be               | Bushwick<br>dford-Stuyvesant             | Woodhaven<br>Ozone Park         | St. Albans                 | North Valley<br>Stream                                                                                                                                                                                                                                                                                                                                                                                                                                                                                                                                                                                                                                                                                                                                                                                                                                                                                                                                                                                                                                                                                                                                                                                                                                                                                                                                                                                                                                                                                                                                                                                                                                                                                                                                                                                                                                                                                                                                                                                                                                                                                                         |
| t Park           | Crown<br>Heights Brownsville<br>Brooklyn | Howard<br>Beach                 | Rosed North                |                                                                                                                                                                                                                                                                                                                                                                                                                                                                                                                                                                                                                                                                                                                                                                                                                                                                                                                                                                                                                                                                                                                                                                                                                                                                                                                                                                                                                                                                                                                                                                                                                                                                                                                                                                                                                                                                                                                                                                                                                                                                                                                                |
| Borough<br>Park  |                                          | anarsie<br>ark                  | Park                       | Woodmere                                                                                                                                                                                                                                                                                                                                                                                                                                                                                                                                                                                                                                                                                                                                                                                                                                                                                                                                                                                                                                                                                                                                                                                                                                                                                                                                                                                                                                                                                                                                                                                                                                                                                                                                                                                                                                                                                                                                                                                                                                                                                                                       |
| ensonhurst ESHS! | Mill Basin<br>Marine Park                | Jamaica<br>Bay                  |                            | ral Ave                                                                                                                                                                                                                                                                                                                                                                                                                                                                                                                                                                                                                                                                                                                                                                                                                                                                                                                                                                                                                                                                                                                                                                                                                                                                                                                                                                                                                                                                                                                                                                                                                                                                                                                                                                                                                                                                                                                                                                                                                                                                                                                        |
| Gravesen         | Manh an                                  | Rock                            | eme                        | East Atlant L<br>Beach                                                                                                                                                                                                                                                                                                                                                                                                                                                                                                                                                                                                                                                                                                                                                                                                                                                                                                                                                                                                                                                                                                                                                                                                                                                                                                                                                                                                                                                                                                                                                                                                                                                                                                                                                                                                                                                                                                                                                                                                                                                                                                         |
|                  | Breezy Pot                               |                                 |                            |                                                                                                                                                                                                                                                                                                                                                                                                                                                                                                                                                                                                                                                                                                                                                                                                                                                                                                                                                                                                                                                                                                                                                                                                                                                                                                                                                                                                                                                                                                                                                                                                                                                                                                                                                                                                                                                                                                                                                                                                                                                                                                                                |

Figure 2: Concentrations above 30 mg/kg are shown Figure 4: Concentrations of benzo[k]fluoranthene

| Contaminant | November Samples Mean/Standard Deviation (mg/kg) | July Samples Mean/Standard Deviation (mg/kg) |
|-------------|--------------------------------------------------|----------------------------------------------|
| Lead        | 217 (293)                                        | 251 (305)                                    |
| Arsenic*    | 11 (16)                                          | 8.1 (4.4)                                    |
| PCBs        | 0.37 (0.45)                                      | 0.06 (0.13)                                  |
| PAHs        | 3.2 (4.0)                                        | 0.9 (1.6)                                    |